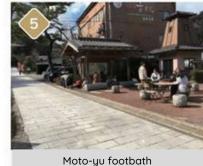

Satono-yu foot bath 7:00~21:00 (Mondays until 18:00) The closest footbath from the station

Yanagi-yu foot bath 15:00~23:00 (closed Thursdays)

Ichino-yu foot bath 7:00~22:30 There are stairs up to the bath