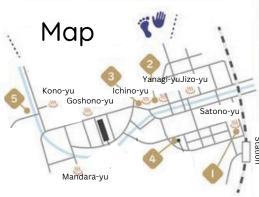

## Onsen Hopping

Jizo-yu Water of salvation \*No stairs

Ichino-yu

Water of luck

\*No stairs

Mandara-yu

Water of prayer

\*No stairs

Goshono-yu \*Stairs

Water of beauty

Satono-yu

Water of friendship

\*Stairs

Yanagi-yu

Water of fertility

\*No stairs