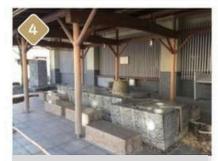

Satono-yu foot bath 7:00~21:00 (Mondays until 18:00) The closest footbath from the station

Yanagi-yu foot bath 15:00~23:00 (closed Thursdays)

Ichino-yu foot bath 7:00~22:30 There are stairs up to the bath