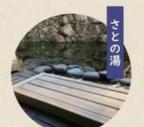

Satono-yu foot bath 7:00~21:00 (Mondays until 18:00) The closest footbath from the station

Yanagi-yu foot bath 15:00~23:00 (closed Thursdays)

Ichino-yu foot bath 7:00~22:30 There are stairs up to the bath

Satono-yu foot bath The bench is floor-height. Please take care when lowering yourself down on the bench.

hand bath The benches are higher than most foot baths'.