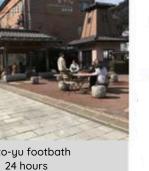

Satono-yu foot bath 7:00~21:00 (Mondays until 18:00) The closest footbath from the station

Yanagi-yu foot bath 15:00~23:00 (closed Thursdays)

Ichino-yu foot bath 7:00~22:30 There are stairs up to the bath