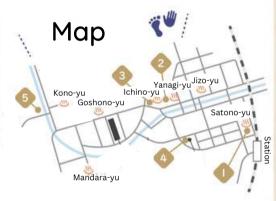

Satono-yu foot bath 7:00~21:00 (Mondays until 18:00) The closest footbath from the station

Literature Museum foot and hand bath 9:00~16:30 (weekends and holidays only)

Yanagi-yu foot bath 15:00~23:00 (closed Thursdays)

Moto-yu footbath 24 hours

Ichino-yu foot bath 7:00~22:30 There are stairs up to the bath

## **Onsen Hopping**

Jizo-yu Water of salvation \*No stairs

Ichino-yu Water of luck \*No stairs

Mandara-yu Water of prayer \*No stairs

ヘルパーステーション まんてん

TEL 0796-23-0001 FAX 0796-23-0002

URL http://www.goodlife-hp.co.jp

西村屋

Satono-yu Water of friendship \*Stairs

Yanagi-yu Water of fertility \*No stairs

Goshono-yu Water of beauty \*Stairs

Goshono-yu Water of happiness \*No stairs